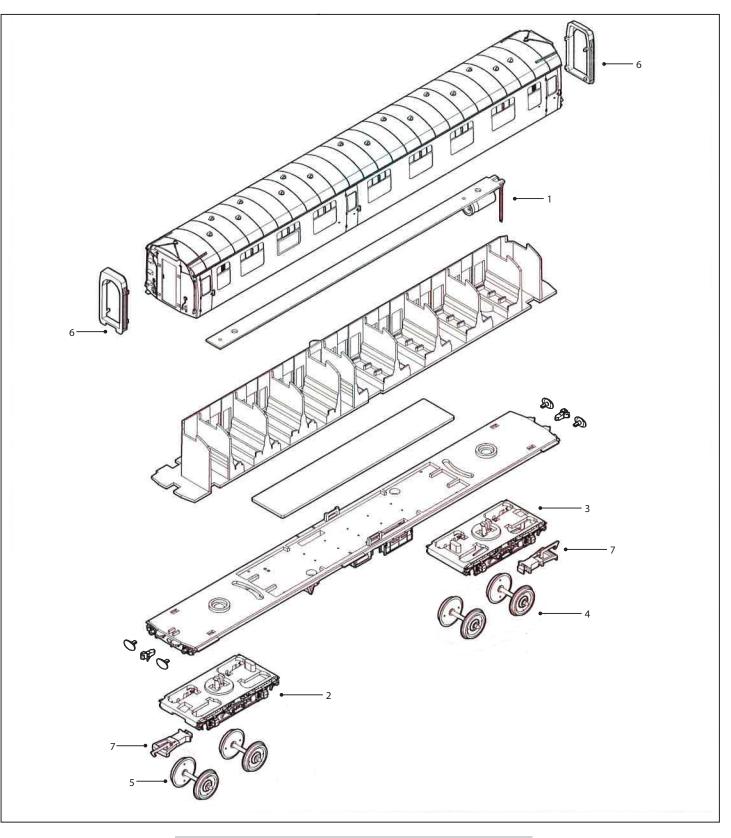

## MKI COACHES WITH LIGHTS

| LIST OF SPARES |                       |      |        |        |         |
|----------------|-----------------------|------|--------|--------|---------|
| ltem           | Description           | Pack | R4607  | R4608  | R4609/A |
| 1              | Lights Board          | 1    | X11547 | X11547 | X11547  |
| 2              | Dummy Bogie           | 1    | X6948  | X6948  | X6948   |
| 3              | Pick Up Bogie         | 1    | X6949  | X6949  | X6949   |
| 4              | Insulated Wheel Set   | pair | X6950  | X6950  | X6950   |
| 5              | Dummy Bogie Wheel Set | pair | X6951  | X6951  | X6951   |
| 6              | End Corridors         | pair | X6952  | X6952  | X6952   |
| 7              | Couplings             | 10   | X9289  | X9289  | X9289   |
|                |                       |      |        |        |         |